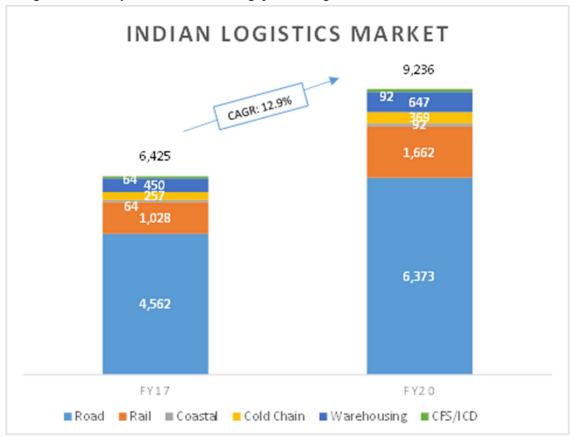

#### **LOGISTICS SECTOR: INDIAN PURVIEW**

In India logistic industry is highly unorganized though it has sound share in country's GDP. Logistics sector is providing employment to more than 22 million people with compounding annual growth rate of 7.8% during last few years and it is expected to reach at 12 % by 2020. To promote logistic sector government is making easy FDI norms – 100% FDI through automatic route permitted, proposed implementation of GST, promoting E-Commerce and taking initiative such as 'Sagarmala' and 'Making India'. The logistic sector is expected to reach over US\$ 200 billion by 2020 from US\$ 150 billion. In the World Bank's logistics performance ranking 2018 India's rank

has been improved at 44 from 54 in 2014. Another aim of logistics is bring down logistics cost to 9% from 14% which is equivalent to GDP level of

US, it will definitely increase to savings of US\$ 50 billion and also make Indian goods more competitive in global market. Growth of Logistics sector would improve service delivery, customer satisfaction, export, opportunity of job creation. The demand supply gap is found in employment of skilled manpower in logistics sector. Present focused on Tamilnadu, Telangana, Andra Pradesh, Karnataka, Maharashtra and Delhi NCR. Where lots of growth opportunity is available in other states like Uttar Pradesh, Gujarat, Bihar, Orissa, West Bengal, Punjab etc. There has been no formal training in the country to address the skill gap in the logistic sector.